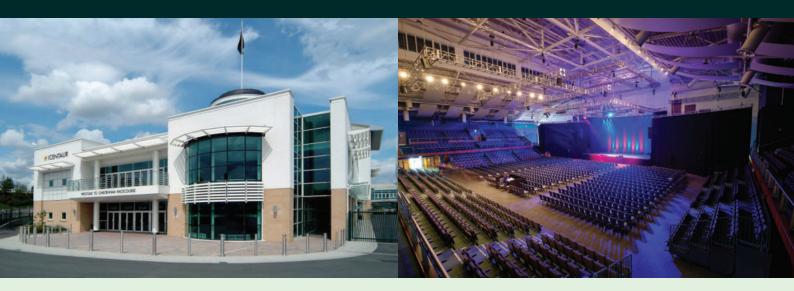

## THE CENTAUR

For larger events, The Centaur has the wow factor. It has played host to award ceremonies, exhibitions and live events including World Championship Snooker, Paul Weller, and Jools Holland, and can morph seamlessly from a theatre style auditorium for 2200 people to a dinner dance for 610 or a vibrant exhibition space.

Its versatility is endless and it offers the largest single event space in the local area.

It has its own separate kitchen, with our award-winning catering team ready to create and serve your bespoke menus. Our experienced technical team use state-of-the-art lighting and AV equipment to bring your unique ideas to life.