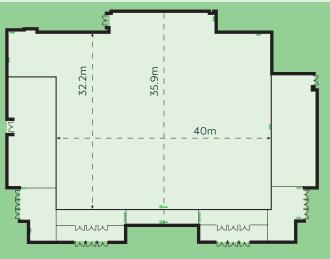

13A SOCKET 3 PHASE POWER BALCONY CEILING HEIGHT 9·3M 1,300 SQ M GROUND FLOOR

AV OPTIONS INCLUDING, BUT NOT RESTRICTED TO; HANGING SPEAKER ARRAY GENERIC PRODUCTION LIGHTING LARGE SCREEN PROJECTOR HEAVY POWER ON EITHER SIDE OF STAGE