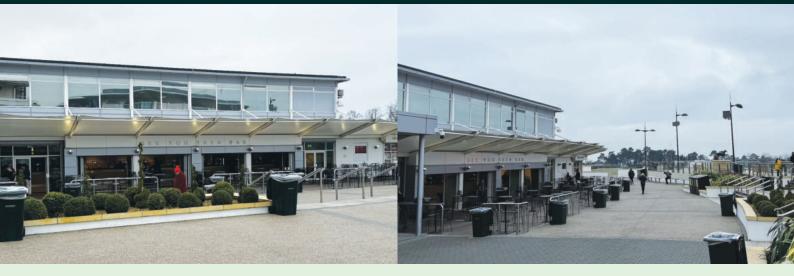

## SEE YOU THEN TERRACE

See You Then's USP is the spacious uncovered terrace above the beautiful parade ring. The Bar itself is under cover, with glass doors to the outside. Perfect for summer BBQs or drinks

receptions on a sunny day, with to-die-for views of the heart of the racecourse and the hills beyond.