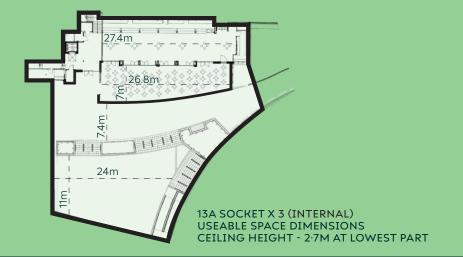

#### Stats at a glance...

| <u> </u>    | INEAIRE      | <mark>-</mark> |
|-------------|--------------|----------------|
| ·( <u>)</u> | BOARDROOM    | -              |
| 8           | CABARET      | -              |
| <u></u>     | CLASSROOM    | -              |
|             | DINNER       | -              |
|             | DINNER DANCE | -              |
| Ų)          | U SHAPE      | -              |
| 141         | RECEPTION    | _              |