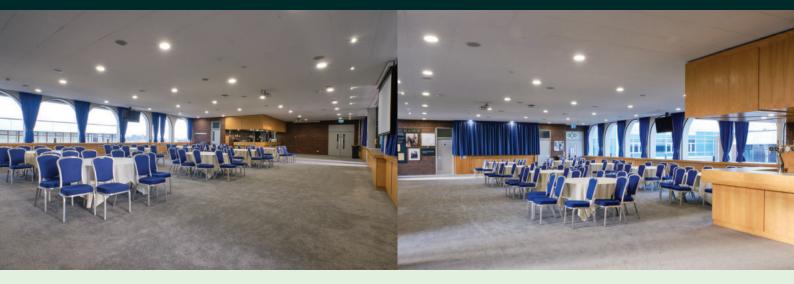

## **INSURANCE**

Insurance is a fantastic space that is ideal for smaller conferences, parties and weddings, Insurance is a user-friendly space easily accessed off the Hall of Fame and can seat 140 for dinner or 160 theatre-style. It is flooded with light from windows either side and has direct access onto the Grandstand with seating for those wishing to take a break, or take in the beautiful views of the racecourse and beyond.