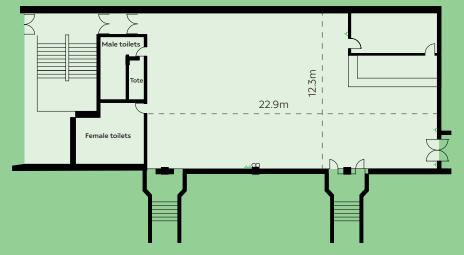

POWER - 5 X 13A DOUBLE SOCKETS - NO HEAVY POWER 1 X PRESENTATION PROJECTOR - 1 X AMP WITH CEILING SPEAKERS A/V - HDMI (VIDEO) & XLR (AUDIO) INPUT UNDER MAIN PRESENTATION SCREEN CELING HEIGHT 3·12M