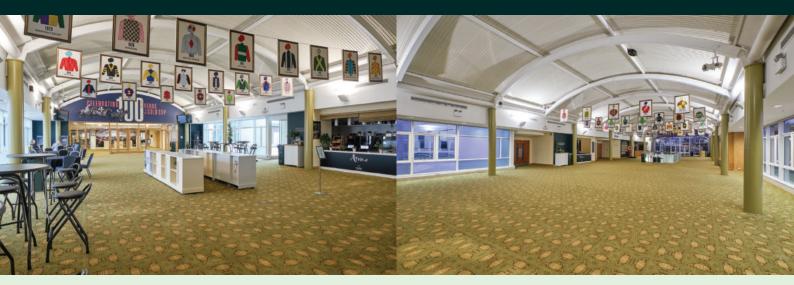

## **HALL OF FAME**

The Hall of Fame boasts 100 years of racing legends. Human and equine heroes are depicted on the walls and ceiling, so it's a perfect space for drinks, lunches or smaller exhibitions where your guests can stroll amongst stories of sporting greats.

This space links The Centaur and the Main Grandstand leads directly to the Gold Cup Suite, therefore can be utilised by these other spaces in addition, if needed for your event. It is fully open with plenty of natural daylight and accessed directly from the car parks.