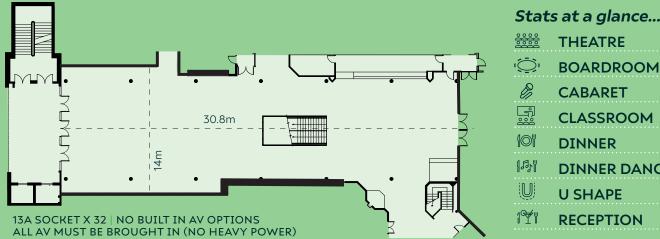

#### **THEATRE BOARDROOM CABARET CLASSROOM DINNER DINNER DANCE**

**U SHAPE** 

**RECEPTION** 

500