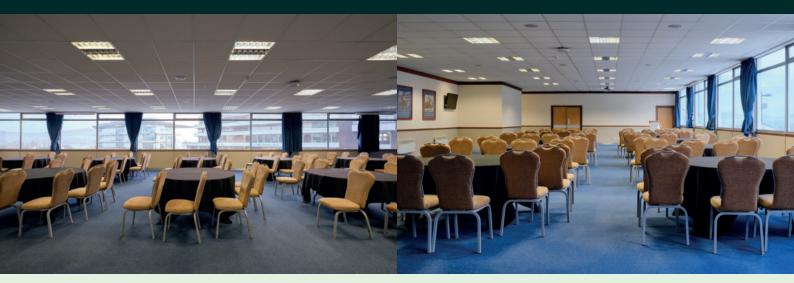

## **FESTIVAL SUITE**

Festival Suite is a hugely versatile space which makes it perfect for meetings that require breakout areas, catering or more intimate exhibitions. Being location right next to the main reception, just off the Hall of Fame it's ideal for easy access from the car park. The space also shares a foyer with the Gold Cup Suite

next door, therefore when paired together, can accommodate much larger events. They are also linked by a bar area that could easily act as a reception area. The views from the Festival Suite are the real 'wow' factor for your guests; looking over the impressive Cleeve Hill in one direction and the immaculate Parade Ring in the other.