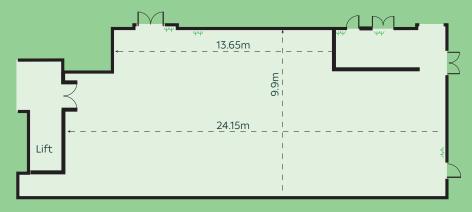

## **FESTIVAL SUITE**

Festival Suite is a hugely versatile space which makes it perfect for meetings that require breakout areas, catering or more intimate exhibitions. Being location right next to the main reception, just off the Hall of Fame it's ideal for easy access from the car park. The space also shares a foyer with the Gold Cup Suite

13A SOCKET X 20 | CEILING HEIGHT - 2·8M | BUILT IN SCREEN AND PROJECTOR, AMP WITH CEILING SPEAKERS & MIC INPUT (NO HEAVY POWER)

#### Stats at a glance...

| <b>****</b> | THEATRE      | 160 |
|-------------|--------------|-----|
| ١۞          | BOARDROOM    | 28  |
| 8           | CABARET      | 80  |
| <u></u>     | CLASSROOM    | 36  |
| 101         | DINNER       | 120 |
| 151         | DINNER DANCE | 100 |
| Ų)          | U SHAPE      | 36  |
| 141         | RECEPTION    | 250 |