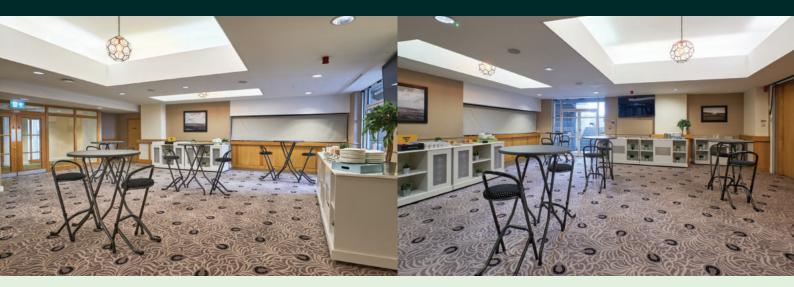

## **CREST**

Crest is a super space accessed through the historic Hall of Fame. Situated between Crest and its neighbouring space, Sovereign Suite, is a bar area which can also act as a reception area for your event, if needed.

They both have direct access to the Grandstand balconies for fresh air and contemplation. Perfect for parties, smaller meetings or a breakout from Sovereign Suite.