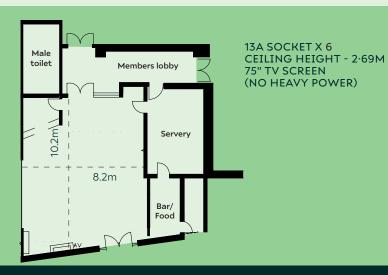

## **CREST**

Crest is a super space accessed through the historic Hall of Fame. Situated between Crest and its neighbouring space, Sovereign Suite, is a bar area which can also act as a reception area for your event, if needed.

They both have direct access to the Grandstand balconies for fresh air and contemplation. Perfect for parties, smaller meetings or a breakout from Sovereign Suite.